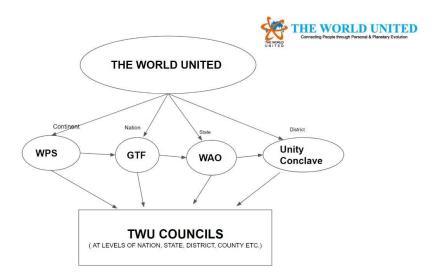

THE WORLD UNITED is governed by inter-connected councils of members at county/state/province/national, and global level all over the world and is not governed by a single individual or a particular organized philosophy.

#### The central theme: Personal Transformation for Planetary Unity

- Local "Unity Conclaves" in districts, counties, and similar administrative units.
- Regional "We Are One" summits in states/provinces.
- National "Global Transformation Festivals."
- Global "World Parliaments on Spirituality" held in different continents with thousands of spiritual leaders from almost all nations of the world.

A major role of the Global Transformation festivals happening in each nation is the forming of national councils.

These national councils then organize 'We Are One' Summits at a state/provincial level and Unity Conclaves at District and County level.

# **COUNCILS & WINGS OF THE WORLD UNITED**

TWU consists of Wings that Council Members choose on joining. Wings focus our flow in the activities of humankind. The essence of the wings is spiritual.

# **COUNCILS OF THE WORLD UNITED**

The General Unity Council is the core which co-ordinates all the wings.

Each Council - Global, National, State/Provincial etc. - will have 135 members each -9 members for each of the 15 wings