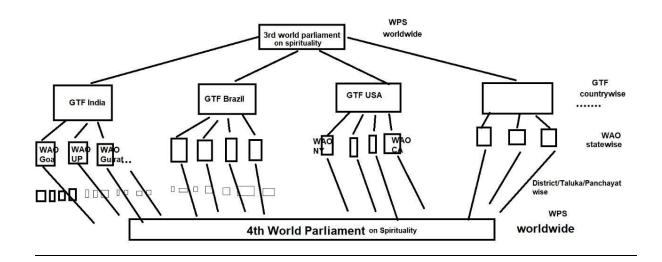

How can this be done?

We can create Councils at

Global - 18 Continental  $-135 \times 6 = 810$ National - 135  $\times 200 = 27,000$ State/Provincial  $-5,000 \times 135 = 67,500$ County (though we don't have proper count) let's suppose there 1, 00,000 counties -1, 00,000  $\times 135 = 1$ , 35, 00,000 Total = 13,595,328 (council members alone) rounding off to 14 million

In India and China (40% world population lives here, approximately)
District, Taluk, Village – it will be around 100 Million
Put together across the globe at a village level the numbers will be around 250 million

# SO HOW DO WE BEGIN? A 1000-DAYS plan

To begin this collective activity a 1000-days plan is proposed as a top priority.

**Stage One: From 2020** 

Formation of Global Council of 18 members – 3 from each continent, who in turn will form 135-member continent wise councils https://theworldunited.org/wings

## Stage Two: 2021- Global Transformation Festivals (GTF) in continents and nations

These continent- and nation-wise councils will organize online events on Unity Consciousness in 2021 titled 'Global Transformation Festivals' inviting as many speakers as possible who represent different countries and involving as many participants as is possible in each country. No country will be left untouched.

Stage Three: From 2022- We Are One (WAO) Summits in states/ departments/ provinces

The activity will expand to a state or provincial level and form a 135-member council (9 members for the each of 15 wings) – the state/province-wise events are titled 'We Are One' Summits

**Stage Four: From 2023 – Unity Conclaves in districts/ regions/counties** 

Awakening is aimed through unity at a grassroot level, both by pure and applied spiritual aspects at district/meso region/ municipalities/counties of all nations by way of manifesting 'Unity Conclaves' everywhere.

## Stage Five: In 2024- The fourth World Parliament of Spirituality (WPS-4)

A grand **WPS-4** as a physical summit with live online streaming for those who cannot participate in person, can be manifested with as many pre-parliaments across the world as possible.