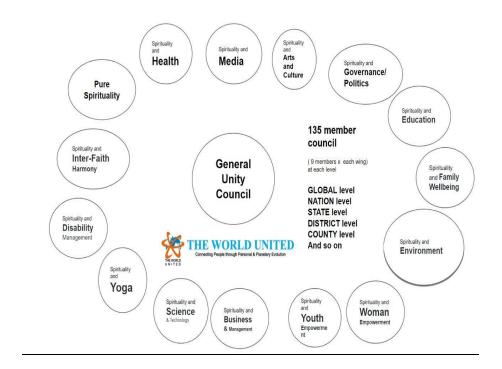

# **15 WINGS OF TWU**

| Themes                                      | Name of the Wing                                      | Abbreviation |
|---------------------------------------------|-------------------------------------------------------|--------------|
| General Unity Council                       | General Unity Council                                 | GUC          |
| Spirituality and Health                     | The World United - Doctors' & Healers' Association    | TWUDHA       |
| Spirituality and Education                  | The World United - Educators' Association             | TWUEdA       |
| Spirituality & Family Wellbeing             | The World United - Family Wellbeing Association       | TWUFWA       |
| Spirituality and Environment                | The World United -<br>Environmentalists' Association  | TWUEnvA      |
| Spirituality and Women<br>Empowerment       | Women of The World United                             | WTWU         |
| Spirituality and Youth Empowerment          | Youth of The World United                             | YTWU         |
| Spirituality and Business & Management      | The World United - Entrepreneurs' Association         | TWUEA        |
| Spirituality and Science & Technology       | The World United - Scientists'<br>Association         | TWUSA        |
| Spirituality and Media                      | The World United - Media<br>Network                   | TWUMN        |
| Spirituality and Arts & Culture             | The World United - Arts & Culture Association         | TWUACA       |
| Spirituality and Yoga                       | The World United - Yoga<br>Association                | TWUYA        |
| Spirituality and Disability<br>Management   | The World United - Disability Management Wing         | TWUDMW       |
| Spirituality and Good Governance & Politics | The World United - Spirituality Politics & Governance | TWUSPGA      |
| Spirituality and Inter-Faith Harmony        | The World United - Religion-<br>Spirituality Wing     | TWURSW       |

# **COUNCILS OF THE WORLD UNITED**

The General Unity Council is the core which co-ordinates all the wings.

Each Council - Global, National, State/Provincial etc. - will have 135 members each -9 members for each of the 15 wings

Each wing has 9 members:

- 1 President
- 2 Vice-Presidents
- 1 Secretary
- 2 Joint Secretaries

- 1 Treasurer
- 2 Executive Members

The state/ province, district, village level councils have a Vice Chairperson and an Advisory body.